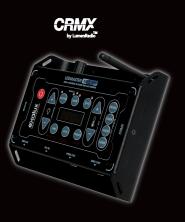

#### CONNECT TX100

CONNECT TX100 is a wireless DMX transmitter that allows you to control any DMX device with a DMX console.

Based on LumenRadio™ CRMX technology, EXALUX™ TX100 brings DMX fidelity with a long range and without any latency. You can link an infinite number of CRMX receivers to the TX100 transmitter.

- 2.4GHz CRMX transmitter
- CRMX by LumenRadio
- 1 DMX Universe

- 500-1000m range
- XLR 5PTS DMX input
- 5-24VDC / 110-220VAC Input

exalux