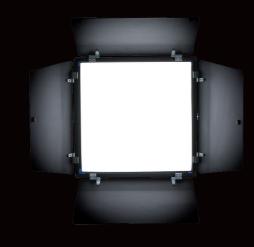

#### ROCK CLASSIC

EXALUX™ ROCK LED panels are rainproof (IP54). ROCK CLASSIC fixture only draws 60W of power and delivers 4000 lumen

Thanks to the innovative LuxiFY™ LED Engine ROCK LED panels produce of beautiful soft light with a great colour rendering.

- Tunable White 2700K 6500K
- 60W power consumption

- DMX 512 Input
- Bluethooth 4.0
- High efficiency (up to 81lm/w)
- IP 54 rainproof

- 8 300 lumen output
- Tunable White 2700K 6500K
- CRI : 95 (typ) | TLCI : 98
- 118W power consumption