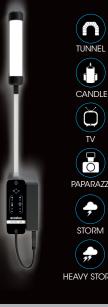

LEDZEP<sup>TM</sup> is built with lightweight and rugged materials to make the fixture light and easy to handle.

LEDZEP™ offers a wide colour temperature range, between 2200K and 6500K. When used with the LEDMASTER PULSE in FX mode, it is possible to simply create very realistic "chimney fire" or "storm" effects.