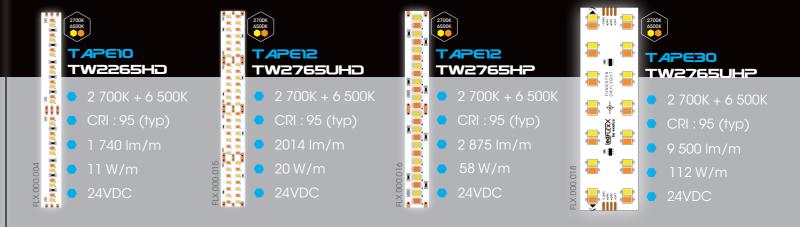

#### LEDFLEXX WHITE

LEDFLEXX™ WHITE are high CRI LED ribbons designed to meets the requirements in the film and broadcasting industries.

TAPE12-TW2765UHD allows to create a continuous ligne of light thanks to the high density of the emitters.