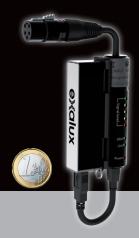

#### CONNECT TX100

CONNECT TX100 is a wireless DMX transmitter that allows you to control any DMX device with a DMX console.

Based on LumenRadio™ CRMX technology, EXALUX™ TX100 brings DMX fidelity with a long range and without any latency. You can link an infinite number of CRMX receivers to the TX100 transmitter.

- 2.4GHz CRMX transmitter
- CRMX by LumenRadio
- 1 DMX Universe

- 500-1000m range
- XLR 5PTS DMX input
- 5-24VDC / 110-220VAC Input

exalux