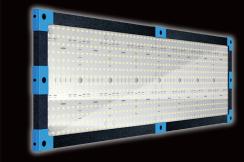

# LEDCREATIVE

EXALUX<sup>TM</sup> LED CREATIVE is a flexible solution designed to simplify the creation of luminaires for any application.

Find all the LED expertise of EXALUX in a full range of high CRI LED ribbon and modules.

# TURNKEY SOLUTIONS, BRIGHT CREATIVITY

LED CREATIVE is certainly the easiest way to create custom lighting luminaires.

LED CREATIVE is a clever and versatile lighting solution that will bring you a unequaled freedom to create a world of light!

#### LEDMATRIX WHITE

LEDMATRIX™ WHITE are flexible LED sheets designed to be cut into smaller pieces.

- 2 200K + 6 500K
- CRI: 95 (typ)
- 2x4 modules (170x170mm)
- 6 951 lm
- 90 W / 24VDC

#### LEDMATRIX 15X20-TW2765

- 2 700K + 6 500K
- CRI: 95 (typ)
- 15x20 modules (24x16mm)
- 13 500 lm
- 225 W / 24VDC