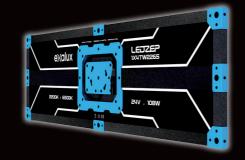

#### CRMX

- 1 040 lm | 4 000K | 9°
- DMX input & output + CRMX
- 3/8" UNC adapter
- 10-20V DC Jack input

EXALUX<sup>TM</sup> LEDZEP<sup>TM</sup> is a high-end LED light fixture designed to be robust, easy to use and powerful on the field.

LEDZEP<sup>TM</sup> is built with lightweight and rugged materials to make the fixture light and easy to handle.

LEDZEP™ offers a wide colour temperature range, between 2200K and 6500K. When used with the LEDMASTER PULSE in FX mode, it is possible to simply create very realistic "chimney fire" or "storm" effects.

LEDZEP™ LED engine provides high efficiency (up to 96lm/w @6500K). This architecture makes it possible to produce much more light while consuming much less energy. Furthermore, the high density of LEDs reduces the distance between the diffuser and the light source so that LEDZEP™ remains very thin.

LEDZEP $^{\text{TM}}$  is easily accessorisable with many light shapers such as  $\text{Snapbox}^{\text{TM}}$  by  $\text{DopChoice}^{\text{TM}}$ .

Our new ZEPELIN™ inflatable diffuser will produce an ultra soft and glowing light that adds a magic touch to skin tones.

#### LEDZEP RANGE