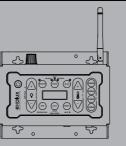

#### CONTROL ONE

EXALUX<sup>™</sup> CONTROL ONE is an all-in-one wireless DMX controller especially designed to control lights with sense and simplicity. EXALUX<sup>™</sup> CONTROL ONE is your ideal companion to control your DMX devices on cinema sets. It is also perfect for small TV studio setups.

EXALUX™ CONTROL ONE offers up to 4 DMX applications in a single box : Fader | Dimmer | Recorder | Player.