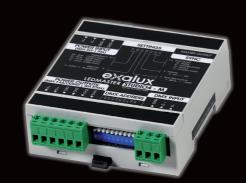

#### DMX CONNECT+

EXALUX™ DMX CONNECT + is a virtual console that works with all Art-Net / DMX Wireless interfaces such as EXALUX™ CONNECT ONE.

DMX Connect + works the exact same way than your hardware DMX controller you used for years. Every fader is linked to a DMX address. Easy and friendly to use!

- Wall Mount «Pseudo» DMX controller
- TFT 3.5" Resistive Touch display
- 1 DMX Universe
- RJ45 DC In (5-36V) and data in/out

- 512 channels
- 16 memories
- 1 DMX Universe
- Project manager / sharing

- Mode console / Memories
- Settings lockble with a password
- Compatible with all Art-Net / DMX devices
- Ready to work with CONNECT ONE