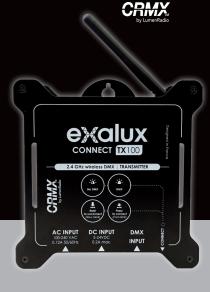

#### CONNECT TX100

CONNECT TX100 is a wireless DMX transmitter that allows you to control any DMX device with a DMX console.

Based on LumenRadio™ CRMX technology, EXALUX™ TX100 brings DMX fidelity with a long range and without any latency. You can link an infinite number of CRMX receivers to the TX100 transmitter.

- 2.4GHz CRMX transmitter
- CRMX by LumenRadio
- 1 DMX Universe

- 500-1000m range
- XLR 5PTS DMX input
- 5-24VDC / 110-220VAC Input

exalux