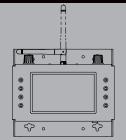

#### CONTROL SKY

EXALUX™ CONTROL SKY is an all-in-one wireless DMX controller.

The controller has a dedicated application that allows to control the ARRI™ SkyPanel™ LED panel when Ultimate P30 mode (firmware 4.0) is selected. CONTROL SKY is also able to control all your DMX devices.

- 2.4GHz CRMX By LumenRadio
- TFT 5.0" capacitiv Touch display
- 1 DMX Universe
- USB 5VDC / XLR 4 10-24VDC Input

- 2.4GHz CRMX By LumenRadio
- TFT 5.0" capacitiv Touch display
- 1 DMX Universe
- USB 5VDC / XLR 4 10-24VDC Input