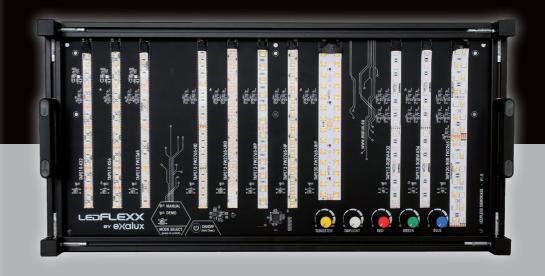

#### LEDFLEXX DEMO

Find all the expertise of EXALUX in our LED Creative demo board.

- Colour + White collection
- Embedded RGB WW dimmer
- Delivered with carrying case
- 24VDC Input

EVALUE OFFICIAL DISTRIBUTOR