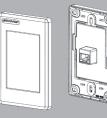

#### CONTROL DISCOVERY

EXALUX™ CONTROL DISCOVERY is designed to be mounted to a standard light switch flush/mounting box or directly onto the wall, which enables quick and easy installation. It is a perfect controller for small TV studio setups.

EXALUX™ CONTROL DISCOVERY offers up to 512 DMX faders and 3 memories in a small display. A pin code can be set to prevent accidental changes of settings. This controller can be customized and required a dedicated dimmer/interface to be used.