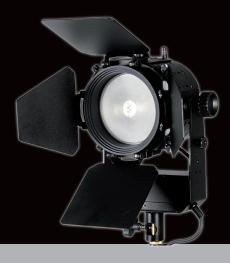

#### CRMX

- 1 040 lm | 4 000K | 9°
- DMX input & output + CRMX
- 3/8" UNC adapter
- 10-20V DC Jack input

EXALUX<sup>TM</sup> LEDZEP<sup>TM</sup> is a high-end LED light fixture designed to be robust, easy to use and powerful on the field.

LEDZEP<sup>TM</sup> is built with lightweight and rugged materials to make the fixture light and easy to handle.

LEDZEP™ offers a wide colour temperature range, between 2200K and 6500K. When used with the LEDMASTER PULSE in FX mode, it is possible to simply create very realistic "chimney fire" or "storm" effects.

LEDZEP™ LED engine provides high efficiency (up to 96lm/w @6500K). This architecture makes it possible to produce much more light while consuming much less energy. Furthermore, the high density of LEDs reduces the distance between the diffuser and the light source so that LEDZEP™ remains very thin.

LEDZEP $^{\text{TM}}$  is easily accessorisable with many light shapers such as  $\text{Snapbox}^{\text{TM}}$  by  $\text{DopChoice}^{\text{TM}}$ .

Our new ZEPELIN™ inflatable diffuser will produce an ultra soft and glowing light that adds a magic touch to skin tones.