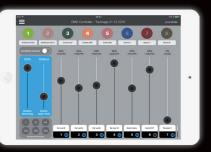

#### DMX CONNECT+

EXALUX™ DMX CONNECT + is a virtual console that works with all Art-Net / DMX Wireless interfaces such as EXALUX™ CONNECT ONE.

DMX Connect + works the exact same way than your hardware DMX controller you used for years. Every fader is linked to a DMX address. Easy and friendly to use!

- Wall Mount «Pseudo» DMX controller
- TFT 3.5" Resistive Touch display
- 1 DMX Universe
- RJ45 DC In (5-36V) and data in/out

- 512 channels
- 16 memories
- 1 DMX Universe
- Project manager / sharing

- Mode console / Memories
- Settings lockble with a password
- Compatible with all Art-Net / DMX devices
- Ready to work with CONNECT ONE