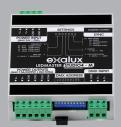

#### DMX CONNECT+

EXALUX™ DMX CONNECT + is a virtual console that works with all Art-Net / DMX Wireless interfaces such as EXALUX™ CONNECT ONE.

DMX Connect + works the exact same way than your hardware DMX controller you used for years. Every fader is linked to a DMX address. Easy and friendly to use!

- Wall Mount «Pseudo» DMX controller
- TFT 3.5" Resistive Touch display
- 1 DMX Universe
- RJ45 DC In (5-36V) and data in/out

- 512 channels
- 16 memories
- 1 DMX Universe
- Project manager / sharing

- Mode console / Memories
- Settings lockble with a password
- Compatible with all Art-Net / DMX devices
- Ready to work with CONNECT ONE