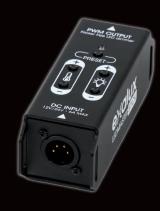

#### CONNECT ONE

**EXALUX**<sup>TM</sup> CONNECT-ONE is an «All-In-One» gateway which creates its own Wi-Fi network and allows you to control any DMX device with a tablet or a smartphone.

CONNECT-ONE has already its own Wi-Fi and Art-Net/DMX interfaces so it works without the need for an extra access point or extra Art-Net Node.

CONNECT-ONE is fully compatible with LUMINAIR App.

- 2.4GHz 802.11g Wi-Fi Access point
- Embedded Art-Net-DMX Node
- 1 DMX Universe
- Wi-Fi channel selector

- 50-100m range
- XLR 5PTS DMX output
- 5-24VDC / 110-220VAC Input