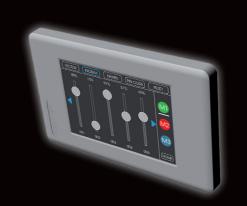

#### CONTROL DISCOVERY

EXALUX™ CONTROL DISCOVERY is designed to be mounted to a standard light switch flush/mounting box or directly onto the wall, which enables quick and easy installation. It is a perfect controller for small TV studio setups.

EXALUX™ CONTROL DISCOVERY offers up to 512 DMX faders and 3 memories in a small display. A pin code can be set to prevent accidental changes of settings. This controller can be customized and required a dedicated dimmer/interface to be used.

- Wall Mount «Pseudo» DMX controller
- TFT 3.5" Resistive Touch display
- 1 DMX Universe
- RJ45 DC In (5-36V) and data in/out

- 512 channels
- 16 memories
- 1 DMX Universe
- Project manager / sharing

- Mode console / Memories
- Settings lockble with a password
- Compatible with all Art-Net / DMX devices
- Ready to work with CONNECT ONE