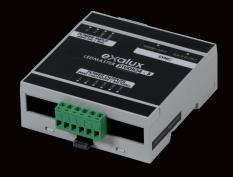

## LEDMASTER NEO

EXALUX™ LEDMASTER™ NEO is a universal constant voltage LED dimmer specifically designed to dim any constant voltage bi-colour LED systems from 2000K to 7000K.

Thanks to its high output capacity (10A+10A), LEDMASTER™ NEO will allow you to dim up to 580W of LED light (@24VDC). LEDMASTER™ NEO is really ideal for dimming large areas of LED light.

- 24V Constant voltage dimmer
- Tunable White / FX mode
- 4,5A + 4,5A ouput capability
- VLOCK / XLR 4 DC Input

- CCT Preset / CCT range set up
- DMX 512 (XLR5 Input)
- 108W Step Up DC converter
- Robust aluminium enclosure

- 12 24V Constant voltage
- Tunable White / Dual channel mode
- 10A + 10A ouput capability
- XLR 4, 12-24VDC Input / output

- CCT Preset / Patented CCT synthesizer
- DMX 512 (XLR5 Input) / Wireless CRMX
- Rugged control panel with LED display
- Robust aluminium enclosure