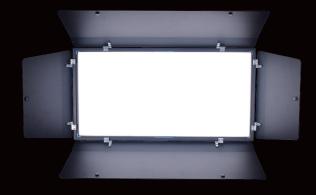

#### ROCK WIDE

ROCK WIDE fixture only draws 118W of power and delivers 8300 lumen.

EXALUX<sup>TM</sup> ROCK panels are finely tunable (down to 0,1%) and deliver a constant flux whatever the correlated colour temperature. Moreover, the CCT remains stable even at very low level.

- Tunable White 2700K 6500K
- 60W power consumption

- DMX 512 Input
- Bluethooth 4.0
- High efficiency (up to 81lm/w)
- IP 54 rainproof

- 8 300 lumen output
- Tunable White 2700K 6500K
- CRI : 95 (typ) | TLCI : 98
- 118W power consumption

- DMX 512 Input / output
- Bluethooth 4.0
- High efficiency (up to 81lm/w)
- IP 54 rainproof