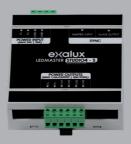

## LEDMASTER NEO

EXALUX™ LEDMASTER™ NEO is a universal constant voltage LED dimmer specifically designed to dim any constant voltage bi-colour LED systems from 2000K to 7000K.

Thanks to its high output capacity (10A+10A), LEDMASTER™ NEO will allow you to dim up to 580W of LED light (@24VDC). LEDMASTER™ NEO is really ideal for dimming large areas of LED light.

- 24V Constant voltage dimmer
- Tunable White / FX mode
- 4,5A + 4,5A ouput capability
- VLOCK / XLR 4 DC Input

- CCT Preset / CCT range set up
- DMX 512 (XLR5 Input)
- 108W Step Up DC converter
- Robust aluminium enclosure

- 12 24V Constant voltage
- Tunable White / Dual channel mode
- 10A + 10A ouput capability
- XLR 4, 12-24VDC Input / output

- CCT Preset / Patented CCT synthesizer
- DMX 512 (XLR5 Input) / Wireless CRMX
- Rugged control panel with LED display
- Robust aluminium enclosure