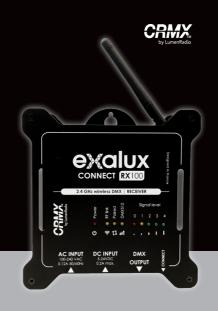

#### CONNECT RX100

CONNECT RX100 is a wireless DMX receiver that allows you to control any DMX device with a DMX console.

Based on LumenRadio™ CRMX technology, EXALUX™ CONNECT RX100 brings DMX fidelity with a long range and without any latency. You can link an infinite number of RX100 receivers to the TX100 transmitter.

- 2.4GHz CRMX receiver
- CRMX by LumenRadio
- 1 DMX Universe

- 500-1000m range
- XLR 5PTS DMX output
- 5-24VDC / 110-220VAC Input