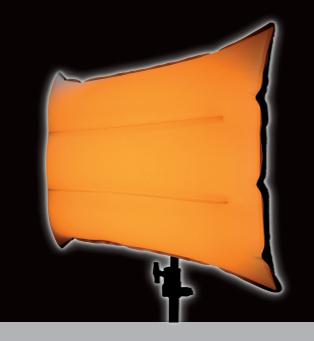

#### PILLOWLITE

EXALUX<sup>TM</sup> PILLOW<sup>TM</sup> is is an inflatable lighting fixture created by Olivier Neveu and light powered by EXALUX<sup>TM</sup>. PILLOW<sup>TM</sup> has been designed to be used very close to the subject, especially to light up skins.

PILLOW™ fixture produces a soft and glowing light that is sure to meet even the highest standards of DOPs when it comes to production lighting. PILLOW™ adds a magic touch to skin tones with a one-of-a-kind diffusion concept.

PILLOW™ is inflatable, which make it undoubtedly the lightest lighting system available.

PILLOW™ can be held at arm's length for hours without causing fatigue.

- 9 10 lux@1m
- 2 200K 5 600K
- CRI: 97 (typ)
- Fully dimmable

- 65W max
- 24VDC XLR 4 input
- 960 x 600 x 240mm
- 2,2Kg