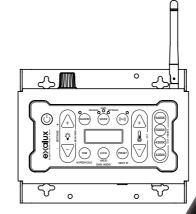

#### CONTROL DISCOVERY

EXALUX™ CONTROL DISCOVERY is designed to be mounted to a standard light switch flush/mounting box or directly onto the wall, which enables quick and easy installation. It is a perfect controller for small TV studio setups.

EXALUX™ CONTROL DISCOVERY offers up to 512 DMX faders and 3 memories in a small display. A pin code can be set to prevent accidental changes of settings. This controller can be customized and required a dedicated dimmer/interface to be used.