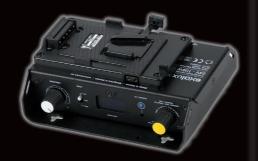

#### CONTROL SKY

EXALUX™ CONTROL SKY is an all-in-one wireless DMX controller.

The controller has a dedicated application that allows to control the ARRI™ SkyPanel™ LED panel when Ultimate P30 mode (firmware 4.0) is selected. CONTROL SKY is also able to control all your DMX devices.

- 2.4GHz CRMX By LumenRadio
- TFT 5.0" capacitiv Touch display
- 1 DMX Universe
- USB 5VDC / XLR 4 10-24VDC Input

- 2.4GHz CRMX By LumenRadio
- TFT 5.0" capacitiv Touch display
- 1 DMX Universe
- USB 5VDC / XLR 4 10-24VDC Input