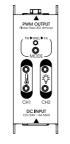

## UBOOST" VLOCK

EXALUX<sup>™</sup> uBOOST<sup>™</sup> VLOCK step up and regulate at a fixed DC24V the voltage from an V-LOCK battery. This converter is the essential tool to power any fixture in an easy and safe way.

- 24VDC step up converter
- Input voltage : 12-20VDC
- 120W max
- VLOCK socket

- Efficiency: up to 98%
- Switching frequency: 1MHz
- XLR4 output
- 6,3A internal fuse