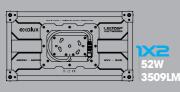

#### CRMX

- 1 040 lm | 4 000K | 9°
- DMX input & output + CRMX
- 3/8" UNC adapter
- 10-20V DC Jack input

EXALUX<sup>TM</sup> LEDZEP<sup>TM</sup> is a high-end LED light fixture designed to be robust, easy to use and powerful on the field.

LEDZEP<sup>TM</sup> is built with lightweight and rugged materials to make the fixture light and easy to handle.

LEDZEP™ offers a wide colour temperature range, between 2200K and 6500K. When used with the LEDMASTER PULSE in FX mode, it is possible to simply create very realistic "chimney fire" or "storm" effects.

LEDZEP™ LED engine provides high efficiency (up to 96lm/w @6500K). This architecture makes it possible to produce much more light while consuming much less energy. Furthermore, the high density of LEDs reduces the distance between the diffuser and the light source so that LEDZEP™ remains very thin.