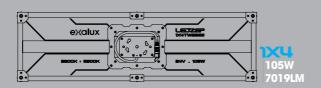

#### CRMX

- 1 040 lm | 4 000K | 9°
- DMX input & output + CRMX
- 3/8" UNC adapter
- 10-20V DC Jack input

EXALUX<sup>TM</sup> LEDZEP<sup>TM</sup> is a high-end LED light fixture designed to be robust, easy to use and powerful on the field.

LEDZEP<sup>TM</sup> is built with lightweight and rugged materials to make the fixture light and easy to handle.

LEDZEP™ offers a wide colour temperature range, between 2200K and 6500K. When used with the LEDMASTER PULSE in FX mode, it is possible to simply create very realistic "chimney fire" or "storm" effects.

LEDZEP™ LED engine provides high efficiency (up to 96lm/w @6500K). This architecture makes it possible to produce much more light while consuming much less energy. Furthermore, the high density of LEDs reduces the distance between the diffuser and the light source so that LEDZEP™ remains very thin.