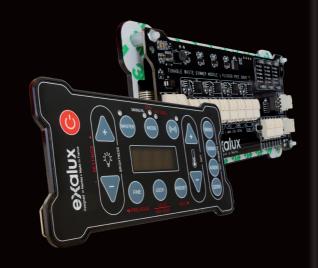

#### CONTROL ONE

EXALUX<sup>™</sup> CONTROL ONE is an all-in-one wireless DMX controller especially designed to control lights with sense and simplicity. EXALUX<sup>™</sup> CONTROL ONE is your ideal companion to control your DMX devices on cinema sets. It is also perfect for small TV studio setups.

EXALUX™ CONTROL ONE offers up to 4 DMX applications in a single box : Fader | Dimmer | Recorder | Player.