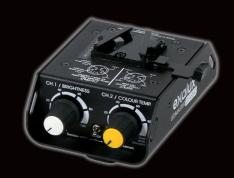

#### CONTROL ONE

EXALUX<sup>™</sup> CONTROL ONE is an all-in-one wireless DMX controller especially designed to control lights with sense and simplicity. EXALUX<sup>™</sup> CONTROL ONE is your ideal companion to control your DMX devices on cinema sets. It is also perfect for small TV studio setups.

EXALUX™ CONTROL ONE offers up to 4 DMX applications in a single box : Fader | Dimmer | Recorder | Player.