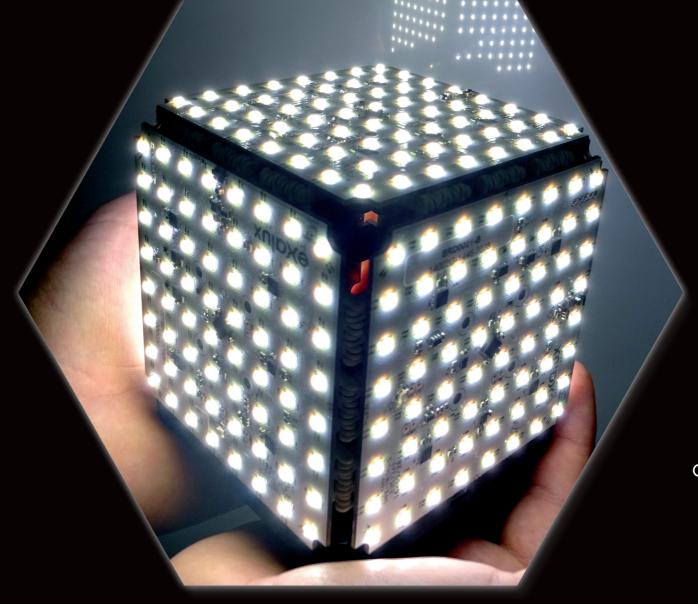

#### LEDMATRIX WHITE

LEDMATRIX™ WHITE are flexible LED sheets designed to be cut into smaller pieces.

- 2 200K + 6 500K
- CRI: 95 (typ)
- 2x4 modules (170x170mm)
- 6 951 lm
- 90 W / 24VDC