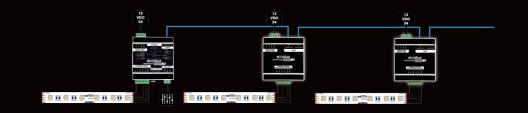

## LEDMASTER STUDIO.M

EXALUX™ LEDMASTER™ STUDIO has been designed to create bright decorations in studios and TV sets with LED ribbons. The "masterslave" concept simplifies wiring and reduces installation costs because a single master dimmer can drive a multitude of slave dimmers.

LEDMASTER™ STUDIO embeds a 8/16 bits DMX interface and a 4 specific dimming modes which allow you to switch between RGBW, RGBW+Master, Tunable White and Separate Channel dimming.

- 12 24V Constant voltage dimmer
- RGB, RGBW, Tunable White, Separate
- 4x 7.5A (20A max) ouput capability
- 8 / 16 bits mode

- PWM frequency from 4kHz to 32 kHz
- DMX 512 input
- Pluggable Terminal blocks
- RJ45 Sync output to slave dimmer

## LEDMASTER STUDIO.S

Thanks to the "Sync" connection, it is possible to easily and cheaply increase the number of PWM outputs and thus the number of LED ribbons to drive by linking a Slave to the Master.

- 12 24V Constant voltage dimmer
- RJ45 Sync output to master dimmer
- 4x 7.5A (20A max) ouput capability
- Pluggable Terminal blocks