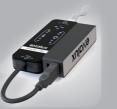

#### CONNECT ONE

**EXALUX**<sup>TM</sup> CONNECT-ONE is an «All-In-One» gateway which creates its own Wi-Fi network and allows you to control any DMX device with a tablet or a smartphone.

CONNECT-ONE has already its own Wi-Fi and Art-Net/DMX interfaces so it works without the need for an extra access point or extra Art-Net Node.

CONNECT-ONE is fully compatible with LUMINAIR App.

- 2.4GHz 802.11g Wi-Fi Access point
- Embedded Art-Net-DMX Node
- 1 DMX Universe
- Wi-Fi channel selector

- 50-100m range
- XLR 5PTS DMX output
- 5-24VDC / 110-220VAC Input