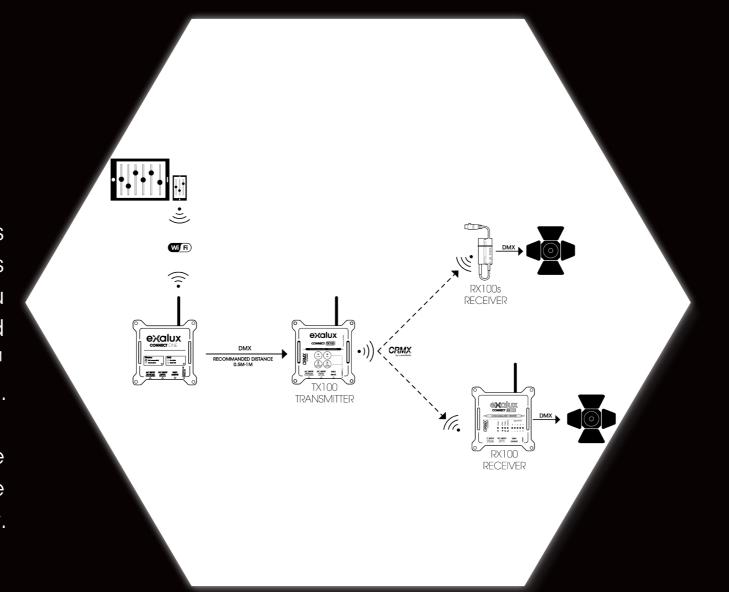

#### CONNECT TX100

CONNECT TX100 is a wireless DMX transmitter that allows you to control any DMX device with a DMX console.

Based on LumenRadio™ CRMX technology, EXALUX™ TX100 brings DMX fidelity with a long range and without any latency. You can link an infinite number of CRMX receivers to the TX100 transmitter.

- 2.4GHz CRMX transmitter
- CRMX by LumenRadio
- 1 DMX Universe

- 500-1000m range
- XLR 5PTS DMX input
- 5-24VDC / 110-220VAC Input

exalux

#### CONNECT RX100

CONNECT RX100 is a wireless DMX receiver that allows you to control any DMX device with a DMX console.

Based on LumenRadio™ CRMX technology, EXALUX™ CONNECT RX100 brings DMX fidelity with a long range and without any latency. You can link an infinite number of RX100 receivers to the TX100 transmitter.

- 2.4GHz CRMX receiver
- CRMX by LumenRadio
- 1 DMX Universe

- 500-1000m range
- XLR 5PTS DMX output
- 5-24VDC / 110-220VAC Input

#### CONNECT RX100s

CONNECT RX100s is a standalone wireless DMX receiver especially designed to be powered from the USB connectors of a LED panel. RX100s can also run up to 10 hours with the small EXALUX™ PowerBank battery.

RX100s suits with any LED fixture thanks to the flexible «connector on cable» system.

- 2.4GHz CRMX receiver
- CRMX by LumenRadio
- 1 DMX Universe

- 50-100m range
- XLR 5PTS DMX output
- 5VDC USB Input