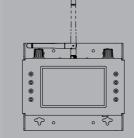

#### CONTROL SKY

EXALUX™ CONTROL SKY is an all-in-one wireless DMX controller.

The controller has a dedicated application that allows to control the ARRI™ SkyPanel™ LED panel when Ultimate P30 mode (firmware 4.0) is selected. CONTROL SKY is also able to control all your DMX devices.

- 2.4GHz CRMX By LumenRadio
- TFT 5.0" capacitiv Touch display
- 1 DMX Universe
- USB 5VDC / XLR 4 10-24VDC Input

- 2.4GHz CRMX By LumenRadio
- TFT 5.0" capacitiv Touch display
- 1 DMX Universe
- USB 5VDC / XLR 4 10-24VDC Input