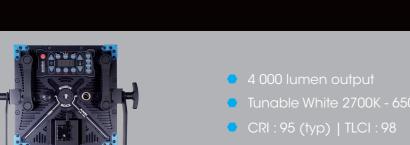

#### ROCK CLASSIC

EXALUX™ ROCK LED panels are rainproof (IP54). ROCK CLASSIC fixture only draws 60W of power and delivers 4000 lumen

Thanks to the innovative LuxiFY™ LED Engine ROCK LED panels produce of beautiful soft light with a great colour rendering.

- Tunable White 2700K 6500K
- 60W power consumption

- DMX 512 Input
- Bluethooth 4.0
- High efficiency (up to 81lm/w)
- IP 54 rainproof

- 8 300 lumen output
- Tunable White 2700K 6500K
- CRI : 95 (typ) | TLCI : 98
- 118W power consumption