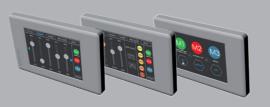

#### CONTROL ONE

EXALUX<sup>™</sup> CONTROL ONE is an all-in-one wireless DMX controller especially designed to control lights with sense and simplicity. EXALUX<sup>™</sup> CONTROL ONE is your ideal companion to control your DMX devices on cinema sets. It is also perfect for small TV studio setups.

EXALUX™ CONTROL ONE offers up to 4 DMX applications in a single box : Fader | Dimmer | Recorder | Player.

#### CONTROL SKY

EXALUX™ CONTROL SKY is an all-in-one wireless DMX controller.

The controller has a dedicated application that allows to control the ARRI™ SkyPanel™ LED panel when Ultimate P30 mode (firmware 4.0) is selected. CONTROL SKY is also able to control all your DMX devices.

#### CONTROL DISCOVERY

EXALUX™ CONTROL DISCOVERY is designed to be mounted to a standard light switch flush/mounting box or directly onto the wall, which enables quick and easy installation. It is a perfect controller for small TV studio setups.

EXALUX™ CONTROL DISCOVERY offers up to 512 DMX faders and 3 memories in a small display. A pin code can be set to prevent accidental changes of settings. This controller can be customized and required a dedicated dimmer/interface to be used.