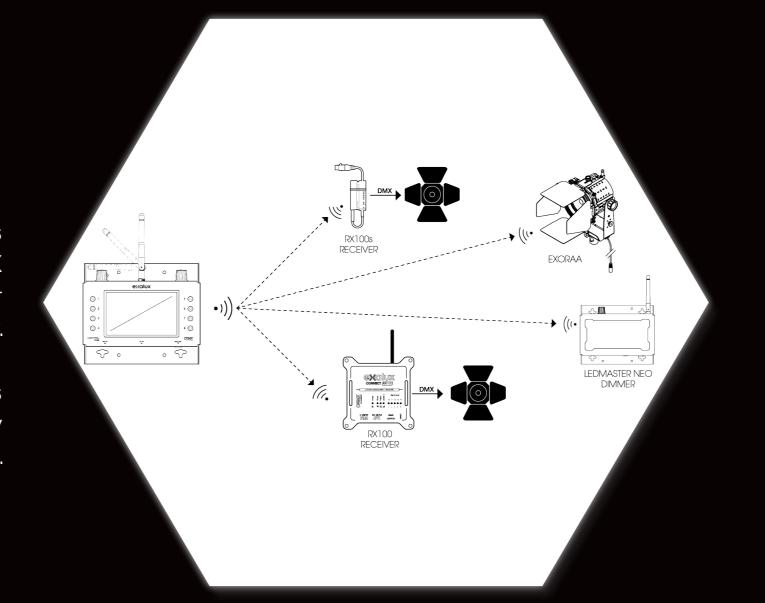

# CONNECT

EXALUX™ CONNECT Wireless solutions replace your DMX cables by a wireless link. We bring you turnkey solutions that are based on Wi-Fi or CRMX by LumenRadio™ Technologies.

exalux™ offers the widest range of wireless DMX solutions on the market.

## FULLY WIRELESS, TOTAL FREEDOM

EXALUX™ CONNECT are "user centric" solutions designed to make you save time and stress.

Thanks to EXALUX™ CONNECT solutions, remotely control your DMX devices with your tablet or smartphone has never been easier.

#### CONNECT ONE

**EXALUX**<sup>TM</sup> CONNECT-ONE is an «All-In-One» gateway which creates its own Wi-Fi network and allows you to control any DMX device with a tablet or a smartphone.

CONNECT-ONE has already its own Wi-Fi and Art-Net/DMX interfaces so it works without the need for an extra access point or extra Art-Net Node.

#### CONNECT TX100

CONNECT TX100 is a wireless DMX transmitter that allows you to control any DMX device with a DMX console.

Based on LumenRadio™ CRMX technology, EXALUX™ TX100 brings DMX fidelity with a long range and without any latency. You can link an infinite number of CRMX receivers to the TX100 transmitter.

#### CONNECT RX100

CONNECT RX100 is a wireless DMX receiver that allows you to control any DMX device with a DMX console.

Based on LumenRadio™ CRMX technology, EXALUX™ CONNECT RX100 brings DMX fidelity with a long range and without any latency. You can link an infinite number of RX100 receivers to the TX100 transmitter.

#### CONNECT RX100s

CONNECT RX100s is a standalone wireless DMX receiver especially designed to be powered from the USB connectors of a LED panel. RX100s can also run up to 10 hours with the small EXALUX™ PowerBank battery.

## LEDMASTER NEO

EXALUX™ LEDMASTER™ NEO is a universal constant voltage LED dimmer specifically designed to dim any constant voltage bi-colour LED systems from 2000K to 7000K.

Thanks to its high output capacity (10A+10A), LEDMASTER™ NEO will allow you to dim up to 580W of LED light (@24VDC). LEDMASTER™ NEO is really ideal for dimming large areas of LED light.