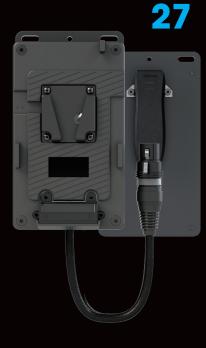

## UBOOST" VLOCK

EXALUX<sup>™</sup> uBOOST<sup>™</sup> VLOCK step up and regulate at a fixed DC24V the voltage from an V-LOCK battery. This converter is the essential tool to power any fixture in an easy and safe way.

- 24VDC step up converter
- Input voltage : 12-20VDC
- 120W max
- VLOCK socket

- Efficiency: up to 98%
- Switching frequency: 1MHz
- XLR4 output
- 6,3A internal fuse