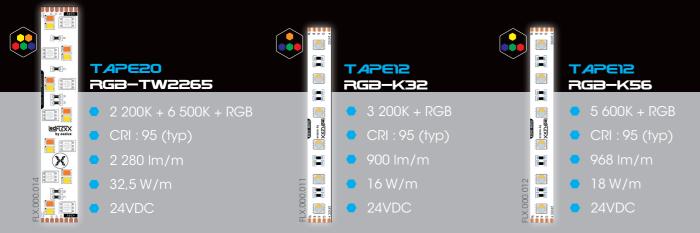

#### LEDFLEXX COLOUR

LEDFLEXX™ COLOUR are all-in-one full colour LED ribbons that can create a colorful light with an incredible richness of colour.

TAPE20-RGB-TW2265 allows you to create a saturated colour light as well as a pastel shade soft light with a powerful white thanks to the 2835 emitters.

#### LEDFLEXX WHITE

LEDFLEXX™ WHITE are high CRI LED ribbons designed to meets the requirements in the film and broadcasting industries.

TAPE12-TW2765UHD allows to create a continuous ligne of light thanks to the high density of the emitters.