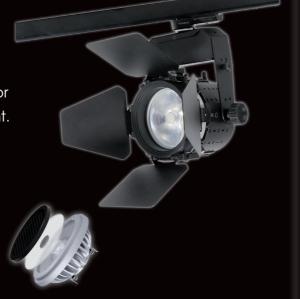

#### EXORAA TRACK

EXALUX<sup>™</sup> EXORAA<sup>™</sup> is an ultra compact LED fixture designed for small TV studios, radios and Web TV where space is tight.

EXORAA™ concept is based on a SORAA™ AR111 LED engine and fully customizable with magnetics CCT shifters and lenses.

#### EXORAA RAG

Because of its lightness, EXORAA™ RAG is a "Run And Gun" fixture that suits for interviews and productions on the go.

EXORAA<sup>TM</sup> concept is based on a SORAA<sup>TM</sup> AR111 LED engine and fully customizable with magnetics CCT shifters and lenses.

#### **DMX**

- 1 040 lm | 4 000K | 9°
- DMX input & output
- 3-circuit lighting track adapter
- 100-240VAC input

#### CRMX

- 1 040 lm | 4 000K | 9°
- DMX input & output + CRMX
- 3-circuit lighting track adapter
- 100-240VAC input

#### DMX

- 1 040 lm | 4 000K | 9°
- DMX input & output
- 3/8" UNC adapter
- 10-20V DC Jack input

#### CRMX

- 1 040 lm | 4 000K | 9°
- DMX input & output + CRMX
- 3/8" UNC adapter
- 10-20V DC Jack input

EXALUX<sup>TM</sup> LEDZEP<sup>TM</sup> is a high-end LED light fixture designed to be robust, easy to use and powerful on the field.